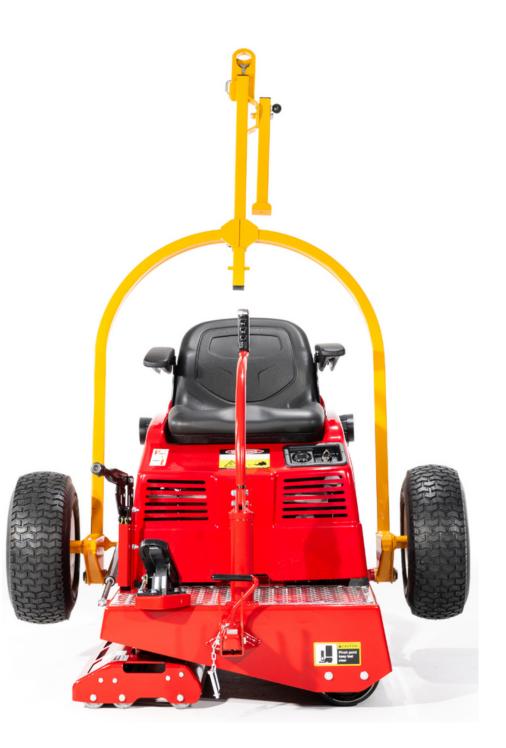

## SPECIFICATIONS

For more information about the product, scan the above QR code

| 48V AC Electric, 2500W                                                                |
|---------------------------------------------------------------------------------------|
| Lithium - Standard, Lead Acid– Optional                                               |
| Double reduction helical                                                              |
| Poly Carbon Toothed belt                                                              |
| Rubber coated, flexible, contour following                                            |
| Fingertip switch                                                                      |
| Progressive foot pedal movement.                                                      |
| 0-9 mph (0-15kph)                                                                     |
| Light load joystick                                                                   |
| Premium UV protected, with adjustable armrests                                        |
| Integrated, heavy duty. Quick and easy transition from transport to rolling position. |
| 3.8 psi (26 kPa)                                                                      |
| Dual rolling heads, with overlapping patented offset rollers.                         |
| 50", (1270mm)                                                                         |
| 765lb (348kg)                                                                         |
| Independent adjustable nodules                                                        |
| Handbrake. Drum style                                                                 |
| LED -Standard                                                                         |
| 2 years - Limited manufacturer's warranty                                             |
|                                                                                       |