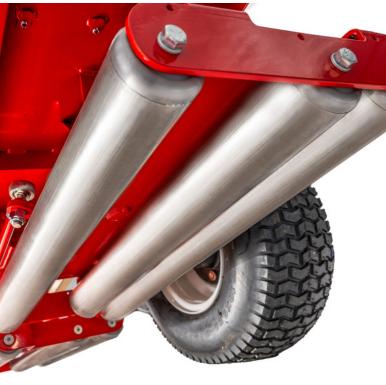

Our whisper quiet 48v electric motor and LED lights ensure you can prepare your greens while your neighbours sleep, morning or night. Powered by industry leading Lithium-ion batteries.

The RE50 incorporates our **patented** self cleaning nodules. These remove clipping build up during rolling to eliminate dumping and keep the smoothing rollers clean of debris for a smoother more even roll.