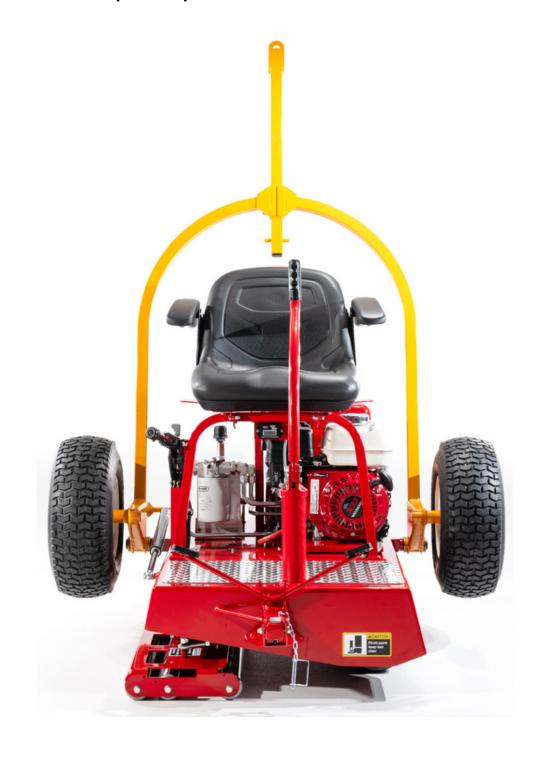

## **SPECIFICATIONS**

For more information about the product, scan the above QR code

| Engine                         |                                                                                       |
|--------------------------------|---------------------------------------------------------------------------------------|
| Type                           | Honda - Gasoline                                                                      |
| Power                          | 6.5 hp, (4.85kw)                                                                      |
| Transmission                   |                                                                                       |
| Manufacturer Type              | Eaton Hydrostatic 11                                                                  |
| Drivetrain                     | 1/2" duplex chain, self adjusting ISO<br>08B2                                         |
| Drive Roller                   | Rubber coated                                                                         |
| Direction and Speed<br>Control | Foot pedals                                                                           |
| Operating Speed                | 0-9 mph (0-15kph)                                                                     |
| Steering                       | Light load joystick                                                                   |
| Seat                           | Premium UV protected, with adjustable arm rests and OPS Safety Switch                 |
| Trailer                        | Integrated, heavy duty. Quick and easy transition from transport to rolling position. |
| Drawbar                        | Pin hitch – standard<br>Ball hitch - optional                                         |
| Ground Pressure<br>(Footprint) | 3.7 psi (25.5 kPa)                                                                    |
| Smoothing Heads                | Dual rolling heads, with overlapping patented offset rollers.                         |
| Rolling Width (Swath)          | 48"(1220mm)                                                                           |
| Weight - Operating             | 638lbs. (290kg)                                                                       |
| Brake - Park                   | Handbrake , Disc style                                                                |
| Lighting                       | LED - optional                                                                        |
| Warranty                       | 2 years - Limited manufacturers warranty                                              |