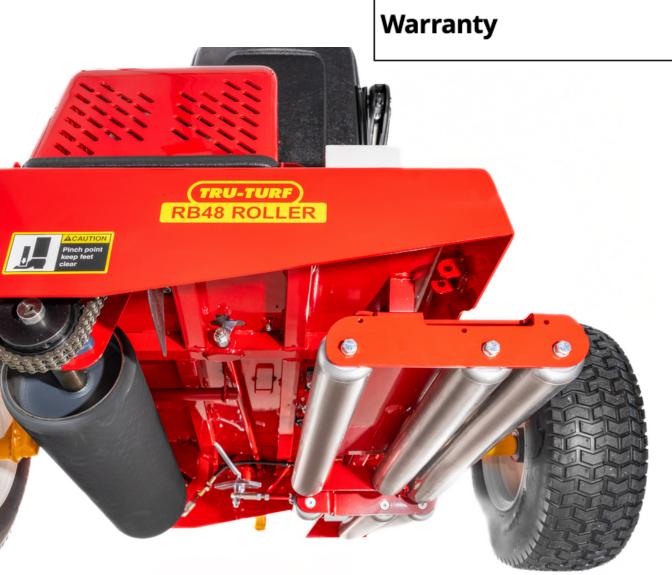

# WE'RE CHANGING THE GOLFING LANDSCAPE. AGAIN.

Built from the ground up for performance, safety and durability, the RB48 is Tru-Turf's **workhorse**. Its dual rolling heads utilises Tru-Turf's **patented offset rollers** to roll a 48" (1200mm) swath in a single pass.

## **SPECIFICATIONS**

For more information about the product, scan the above QR code

| Engine                         |                                                                                       |
|--------------------------------|---------------------------------------------------------------------------------------|
| Type                           | Honda - Gasoline                                                                      |
| Power                          | 6.5 hp, (4.85kw)                                                                      |
| Transmission                   |                                                                                       |
| Manufacturer Type              | Eaton Hydrostatic 11                                                                  |
| Drivetrain                     | 1/2" duplex chain, self adjusting ISO<br>08B2                                         |
| Drive Roller                   | Rubber coated                                                                         |
| Direction and Speed<br>Control | Foot pedals                                                                           |
| Operating Speed                | 0-9 mph (0-15kph)                                                                     |
| Steering                       | Light load joystick                                                                   |
| Seat                           | Premium UV protected, with adjustable arm rests and OPS Safety Switch                 |
| Trailer                        | Integrated, heavy duty. Quick and easy transition from transport to rolling position. |
| Drawbar                        | Pin hitch – standard<br>Ball hitch - optional                                         |
| Ground Pressure<br>(Footprint) | 3.7 psi (25.5 kPa)                                                                    |
| Smoothing Heads                | Dual rolling heads, with overlapping patented offset rollers.                         |
| Rolling Width (Swath)          | 48"(1220mm)                                                                           |
| Weight - Operating             | 638lbs. (290kg)                                                                       |
| Brake - Park                   | Handbrake , Disc style                                                                |
| Lighting                       | LED - optional                                                                        |
| Warranty                       | 2 years - Limited manufacturers warranty                                              |