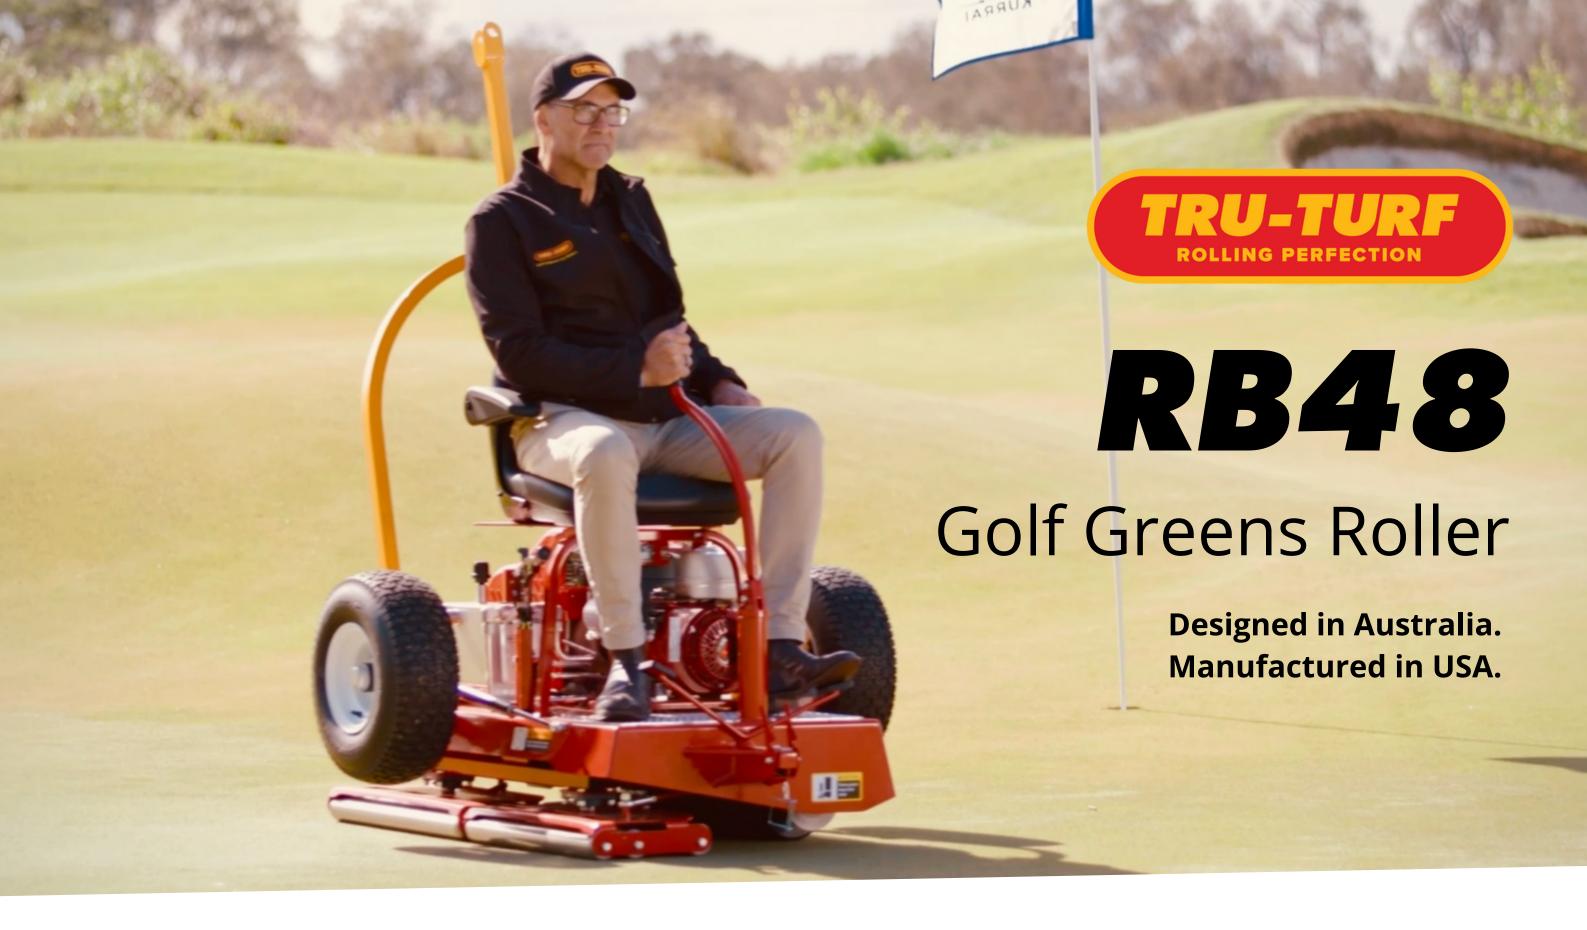

# WE'RE CHANGING THE GOLFING LANDSCAPE. AGAIN.

Built from the ground up for performance, safety and durability, the RB48 is Tru-Turf's **workhorse**. Its dual rolling heads utilises Tru-Turf's **patented offset rollers** to roll a 48" (1200mm) swath in a single pass.

While other greens rolling machines rely on weight to heavily compress the playing surface, Tru-Turf lightweight rollers deliver **smoothness** and **trueness** without compacting the soil beneath, resulting in **healthier greens**.