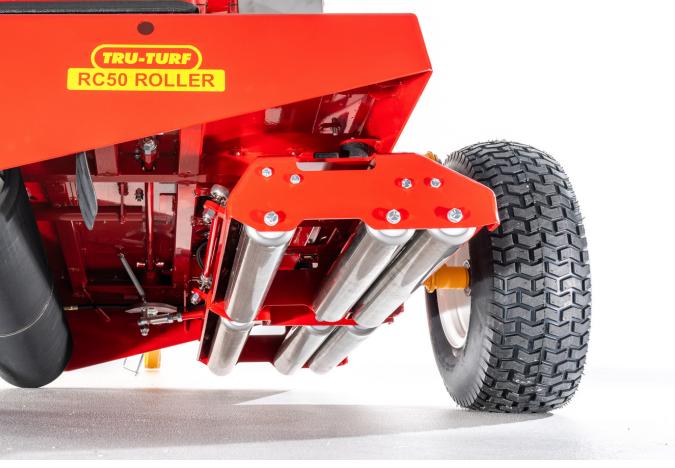

16/6 Energy Circuit Robina, Queensland, 4226 Australia

following drive roller and equipped with Tru-Turf's **patented triple offset smoothing rollers**, following contours is a breeze.

While other greens rolling machines rely on weight to heavily compress the playing surface, Tru-Turf lightweight rollers deliver **smoothness and trueness** without compacting the soil beneath, resulting in **healthier greens**.

### SPECIFICATIONS

For more information about the product, scan the above QR code

| Engine                      |                                                                                       |
|-----------------------------|---------------------------------------------------------------------------------------|
| Туре                        | Honda - Gasoline                                                                      |
| Power                       | 6.5 hp, (4.85kw)                                                                      |
| Transmission                |                                                                                       |
| Manufacturer Type           | Eaton Hydrostatic 11                                                                  |
|                             |                                                                                       |
| Drivetrain                  | 1/2" duplex chain, self adjusting ISO 08B2                                            |
| Drive Roller                | Rubber coated                                                                         |
| Direction and Speed Control | Foot pedals                                                                           |
| Operating Speed             | 0-9 mph (0-15kph)                                                                     |
| Steering                    | Light load joystick                                                                   |
| Seat                        | Premium UV protected, with adjustable arm rests and OPS Safety Switch                 |
| Trailer                     | Integrated, heavy duty. Quick and easy transition from transport to rolling position. |
| Drawbar                     | Pin hitch – standard<br>Ball hitch - optional                                         |
| Roller Cleaners             | Independent adjustable nodules                                                        |
| Ground Pressure (Footprint) | 3.7 psi (25.5 kPa)                                                                    |
| Smoothing Heads             | Dual rolling heads, with overlapping patented offset rollers.                         |
| Rolling Width (Swath)       | 50"(1270mm)                                                                           |
| Weight - Operating          | 726lbs. (330kg)                                                                       |
| Brake - Park                | Handbrake , Drum style                                                                |
| Lighting                    | LED - optional                                                                        |
| Warranty                    | 2 years - Limited manufacturers warranty                                              |