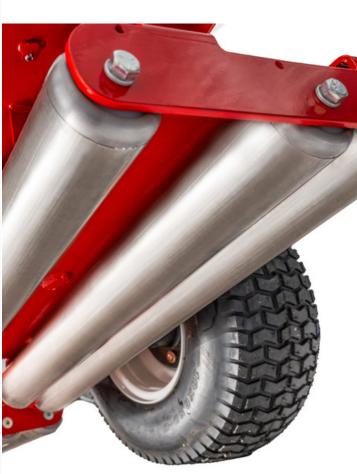

16/6 Energy Circuit Robina, Queensland, 4226 Australia

following drive roller and equipped with Tru-Turf's **patented triple offset smoothing rollers**, following contours is a breeze.

While other greens rolling machines rely on weight to heavily compress the playing surface, Tru-Turf lightweight rollers deliver **smoothness and trueness** without compacting the soil beneath, resulting in **healthier greens**.

### SPECIFICATIONS

For more information about the product, scan the above QR code

| Engine                      |                                                                                       |
|-----------------------------|---------------------------------------------------------------------------------------|
| Туре                        | Honda - Gasoline                                                                      |
| Power                       | 6.5 hp, (4.85kw)                                                                      |
| Transmission                |                                                                                       |
| Manufacturer Type           | Eaton Hydrostatic 11                                                                  |
|                             |                                                                                       |
| Drivetrain                  | 1/2" duplex chain, self adjusting ISO 08B2                                            |
| Drive Roller                | Rubber coated                                                                         |
| Direction and Speed Control | Foot pedals                                                                           |
| Operating Speed             | 0-9 mph (0-15kph)                                                                     |
| Steering                    | Light load joystick                                                                   |
| Seat                        | Premium UV protected, with adjustable arm rests and OPS Safety Switch                 |
| Trailer                     | Integrated, heavy duty. Quick and easy transition from transport to rolling position. |
| Drawbar                     | Pin hitch – standard<br>Ball hitch - optional                                         |
| Roller Cleaners             | Independent adjustable nodules                                                        |
| Ground Pressure (Footprint) | 3.7 psi (25.5 kPa)                                                                    |
| Smoothing Heads             | Dual rolling heads, with overlapping patented offset rollers.                         |
| Rolling Width (Swath)       | 50"(1270mm)                                                                           |
| Weight - Operating          | 726lbs. (330kg)                                                                       |
| Brake - Park                | Handbrake , Drum style                                                                |
| Lighting                    | LED - optional                                                                        |
| Warranty                    | 2 years - Limited manufacturers warranty                                              |