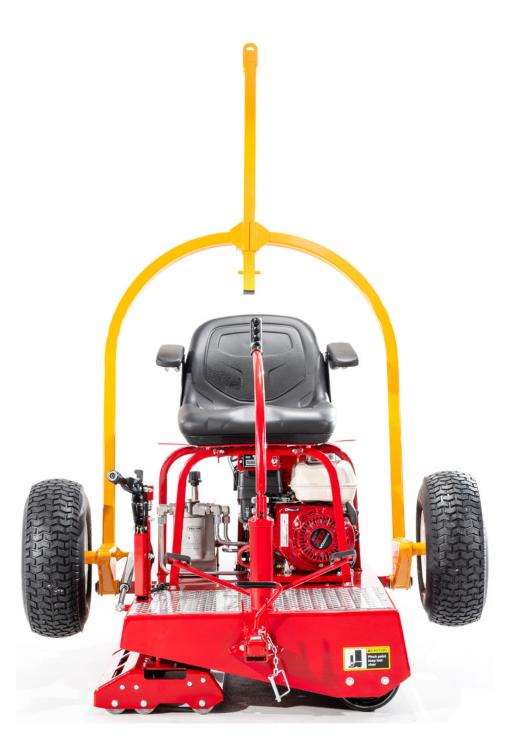

### SPECIFICATIONS

For more information about the product, scan the above QR code

| Engine                      |                                                                                       |
|-----------------------------|---------------------------------------------------------------------------------------|
| Туре                        | Honda - Gasoline                                                                      |
| Power                       | 6.5 hp, (4.85kw)                                                                      |
| Transmission                |                                                                                       |
| Manufacturer Type           | Eaton Hydrostatic 11                                                                  |
|                             |                                                                                       |
| Drivetrain                  | 1/2" duplex chain, self adjusting ISO 08B2                                            |
| Drive Roller                | Rubber coated                                                                         |
| Direction and Speed Control | Foot pedals                                                                           |
| Operating Speed             | 0-9 mph (0-15kph)                                                                     |
| Steering                    | Light load joystick                                                                   |
| Seat                        | Premium UV protected, with adjustable arm rests and OPS Safety Switch                 |
| Trailer                     | Integrated, heavy duty. Quick and easy transition from transport to rolling position. |
| Drawbar                     | Pin hitch – standard<br>Ball hitch - optional                                         |
| Roller Cleaners             | Independent adjustable nodules                                                        |
| Ground Pressure (Footprint) | 3.7 psi (25.5 kPa)                                                                    |
| Smoothing Heads             | Dual rolling heads, with overlapping patented offset rollers.                         |
| Rolling Width (Swath)       | 50"(1270mm)                                                                           |
| Weight - Operating          | 726lbs. (330kg)                                                                       |
| Brake - Park                | Handbrake , Drum style                                                                |
| Lighting                    | LED - optional                                                                        |
| Warranty                    | 2 years - Limited manufacturers warranty                                              |