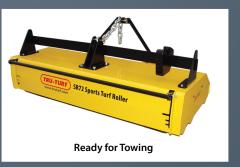

## Roller

The SR72 Golf & Sports Turf Roller has a 76" (1900mm) rolling width. Attached to a tractor for towing, it utilizes the 3PL (three point linkage) system (cat 2 or 3) to raise, lower and transport.

**Note:** Seek advice from your tractor supplier as to the suitability of your current tractor or with regard to purchasing a tractor that meets or exceeds the requirements of safely lifting, transporting and operating the SR72.