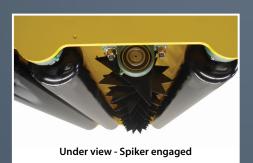

Tru-Turf's patented triple offset smoothing head roller configuration allows this engineered product to smooth the turf by design, not by weight.

Two operations can be performed simultaneously by engaging the spiker while rolling – "Roll n Spike".

Spiking assists with oxygen and moisture replenishment, resulting in healthier turf. It also helps break surface hardness, assisting the roller in truing the surface more rapidly.

Optional bar weights can be added to the SR72 as necessary to suit rolling conditions.